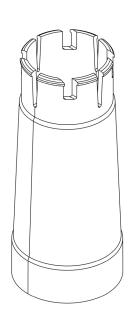

#### Installation

The insulation layer consists of two parts, which are installed inside the product on the construction site. When installing the product, one must consider the direction of the upper part of the insulation layer, as it will determine the position of the cowls.