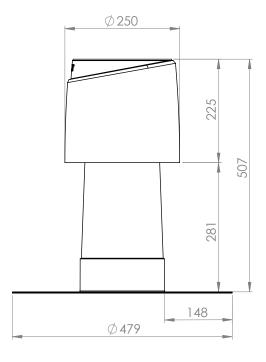

#### **Measures**

#### Installation

The insulation layer consists of two parts, which are installed inside the product on the construction site. When installing the product, one must consider the direction of the upper part of the insulation layer, as it will determine the position of the cowls.