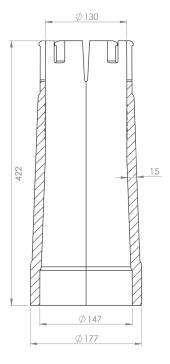

#### Installation

The insulation layer consists of two parts, which are installed inside the product on the construction site. When installing the product, one must consider the direction of the upper part of the insulation layer, as it will determine the position of the cowls.

#### **Material**

· EPS (Polystyrene)